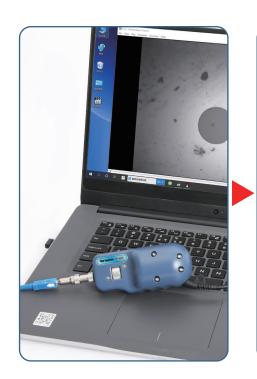

# TIP-600P

Fiber Inspection Probe



## **Product feature**

- 400 times magnification, the fiber end face is clearly visible.
- Less than 1µm resolution, clear imaging.
- USB Port compatible with the PCs and Laptops(Windows), OTDR( Orientek)
- Applicable for UPC: SC/ FC/ ST/ LC/ SC Female/LC Female(Included)
   Applicable for APC: SC/SC Female(Optional)
- Quick focus manually.
- Light weight and portable, simple operation.

### **Product Features**



400× magnification



Available 8 connectors



USB -Port



Simplified Process



Recognition accuracy 1µm

# **Universal Compatibility**





Applicable for UPC: SC/FC/ST/LC/SC Female/LC Female(Included)
Applicable for APC: SC/SC Female(Optional)



## How to use it?







### **Products Pictures**

| Туре                | TIP-600P probe                                                    |
|---------------------|-------------------------------------------------------------------|
| Magnification       | 400X                                                              |
| Focusing method     | Manual                                                            |
| Connectors          | Applicable for UPC: SC/ FC/ ST/ LC/ SC Female/LC Female(Included) |
|                     | Applicable for APC: SC/SC Female(Optional)                        |
| Video signal format | NTSC/PAL                                                          |
| Storage Temperature | –20°C~50°C                                                        |
| US Port             | PCs and