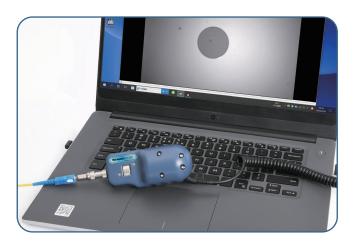

## How to use it?

### **Products Pictures**

| Туре                | TIP-600P probe                                                    |
|---------------------|-------------------------------------------------------------------|
| Magnification       | 400X                                                              |
| Focusing method     | Manual                                                            |
| Connectors          | Applicable for UPC: SC/ FC/ ST/ LC/ SC Female/LC Female(Included) |
|                     | Applicable for APC: SC/SC Female(Optional)                        |
| Video signal format | NTSC/PAL                                                          |
| Storage Temperature | –20°C~50°C                                                        |
| US Port             | PCs and Laptops(Windows), OTDR( Orientek)                         |