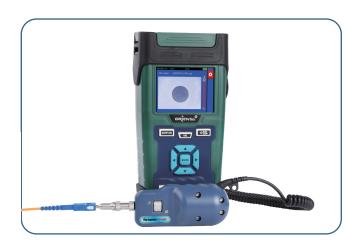

## How to use it?

### **Products Pictures**

| Туре                | TIP-600P probe                                                    |
|---------------------|-------------------------------------------------------------------|
| Magnification       | 400X                                                              |
| Focusing method     | Manual                                                            |
| Connectors          | Applicable for UPC: SC/ FC/ ST/ LC/ SC Female/LC Female(Included) |
|                     | Applicable for APC: SC/SC Female(Optional)                        |
| Video signal format | NTSC/PAL                                                          |
| Storage Temperature | –20°C~50°C                                                        |
| US Port             | PCs and Laptops(Windows), OTDR( Orientek)                         |