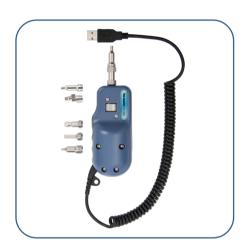

### **Products Pictures**

| Туре                | TIP-600P probe                                                    |
|---------------------|-------------------------------------------------------------------|
| Magnification       | 400X                                                              |
| Focusing method     | Manual                                                            |
| Connectors          | Applicable for UPC: SC/ FC/ ST/ LC/ SC Female/LC Female(Included) |
|                     | Applicable for APC: SC/SC Female(Optional)                        |
| Video signal format | NTSC/PAL                                                          |
| Storage Temperature | –20°C~50°C                                                        |
| US Port             | PCs and Laptops(Windows), OTDR( Orientek)                         |

## **Products**