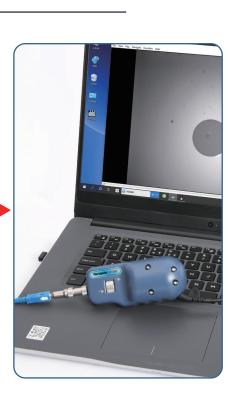

# TIP-600P

Fiber Inspection Probe



## **Product feature**

- 400 times magnification, the fiber end face is clearly visible.
- Less than 1µm resolution, clear imaging.
- USB Port compatible with the PCs and Laptops(Windows), OTDR( Orientek)
- Applicable for UPC: SC/ FC/ ST/ LC/ SC Female/LC Female(Included)
   Applicable for APC: SC/SC Female(Optional)
- Quick focus manually.
- Light weight and portable, simple operation.

### **Product Features**



400× magnification



Available 8 connectors



USB -Port



Simplified Process



Recognition accuracy 1µm

# **Universal Compatibility**





Applicable for UPC: SC/FC/ST/LC/SC Female/LC Female(Included)
Applicable for APC: SC/SC Female(Optional)



## How to use it?







### **Products Pictures**

| Туре                | TIP-600P probe                                                    |
|---------------------|-------------------------------------------------------------------|
| Magnification       | 400X                                                              |
| Focusing method     | Manual                                                            |
| Connectors          | Applicable for UPC: SC/ FC/ ST/ LC/ SC Female/LC Female(Included) |
|                     | Applicable for APC: SC/SC Female(Optional)                        |
| Video signal format | NTSC/PAL                                                          |
| Storage Temperature | –20°C~50°C                                                        |
| US Port             | PCs and Lap