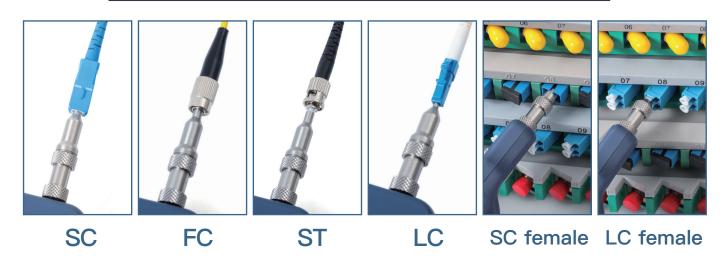

## **Product feature**

- 400 times magnification, the fiber end face is clearly visible.
- Less than 1µm resolution, clear imaging.
- USB Port compatible with the PCs and Laptops(Windows), OTDR( Orientek)
- Applicable for UPC: SC/ FC/ ST/ LC/ SC Female/LC Female(Included)
   Applicable for APC: SC/SC Female(Optional)
- Quick focus manually.
- Light weight and portable, simple operation.

# **Universal Compatibility**

Applicable for UPC: SC/FC/ST/LC/SC Female/LC Female(Included)
Applicable for APC: SC/SC Female(Optional)

### **Products Pictures**

| Туре                | TIP-600P probe                                                    |
|---------------------|-------------------------------------------------------------------|
| Magnification       | 400X                                                              |
| Focusing method     | Manual                                                            |
| Connectors          | Applicable for UPC: SC/ FC/ ST/ LC/ SC Female/LC Female(Included) |
|                     | Applicable for APC: SC/SC Female(Optional)                        |
| Video signal format | NTSC/PAL                                                          |
| Storage Temperature | –20°C~50°C                                                        |
| US Port             | PCs and Laptops(Windows), OTDR( Orientek)                         |