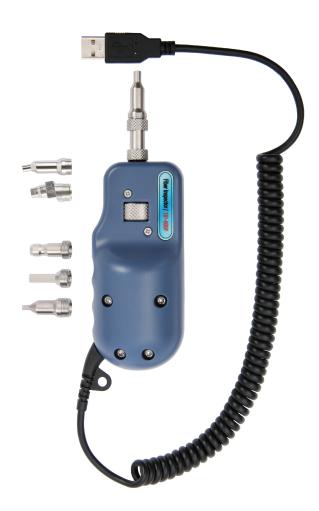

# TIP-600P

Fiber Inspection Probe

## **Product feature**

- 400 times magnification, the fiber end face is clearly visible.
- Less than 1µm resolution, clear imaging.
- USB Port compatible with the PCs and Laptops(Windows), OTDR( Orientek)
- Applicable for UPC: SC/ FC/ ST/ LC/ SC Female/LC Female(Included)
   Applicable for APC: SC/SC Female(Optional)
- Quick focus manually.
- Light weight and portable, simple operation.

### **Product Features**

400× magnification

Available 8 connectors

USB -Port

Simplified Process

Recognition accuracy 1µm

# **Universal Compatibility**

Applicable for UPC: SC/FC/ST/LC/SC Female/LC Female(Included)
Applicable for APC: SC/SC Female(Optional)

### **Products Pictures**

| Туре                | TIP-600P probe                                                    |
|---------------------|-------------------------------------------------------------------|
| Magnification       | 400X                                                              |
| Focusing method     | Manual                                                            |
| Connectors          | Applicable for UPC: SC/ FC/ ST/ LC/ SC Female/LC Female(Included) |
|                     | Applicable for APC: SC/SC Female(Optional)                        |
| Video signal format | NTSC/PAL                                                          |
| Storage Temperature | –20°C~50°C                                                        |
| US Port             | PCs and Laptops(Windows), OTDR( Orientek)                         |