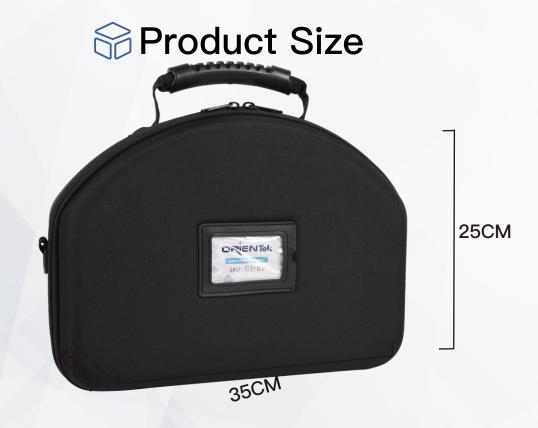

## Product description

Plastic handle, Ergonomic design arc, keep your hands comfortable.

The internal anti-collision design uses high-density sponge to isolate and protect tools.

Large internal capacity, complete product configuration.

External use EVA material, waterproof and wear-resistant.

### Product Features

- Ergonomics, snap-button design, not to squeeze your hands, comfortable and labor-saving.
- The built-in thickened pe5 can effectively fix the product and prevent collision and damage between instruments.
- High-density sponge lining protection, 5 meters drop resistance.