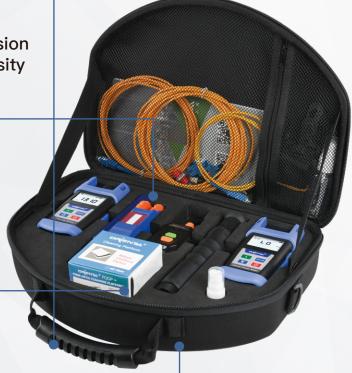

# TLT-12E/TLT-15D

Optical fiber loss test kit

Easy to carry

Anticollision

Quality assurance

High capacity

## Product description

Plastic handle, Ergonomic design arc, keep your hands comfortable.

The internal anti-collision design uses high-density sponge to isolate and protect tools.

Large internal capacity, complete product configuration.

## Product configuration

| Product name          | TLT-12E | TLT -15D |
|-----------------------|---------|----------|
| Optical power meter   | 1       | 1        |
| Optical light source  | 1       | 1        |
| Visual fault locator  | 1       | 1        |
| Cleaning platform     | 1       | 1        |
| Big alcohol bottle    | 1       | 1        |
| Small alcohol bottle  | 1       | 1        |
| Jumper Cable 1m       | 3       | 3        |
| Coupler (plastic)     | 3       | 3        |
| Shoulder strap        | 1       | 1        |
| Lined with EVA        | 1       | 1        |
| High-end carrying bag | 1       | 1        |
| Product folding       | 3       | 3        |
| Microscope            | /       | 1        |
| One click cleaner     | /       | 2        |
| Cassette cleaner      | /       | 1        |

### **Products Display**

TLT-12E

TLT-15D