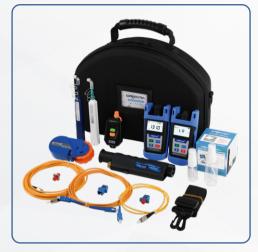

## Product configuration

| Product name          | TLT-12E | TLT -15D |
|-----------------------|---------|----------|
| Optical power meter   | 1       | 1        |
| Optical light source  | 1       | 1        |
| Visual fault locator  | 1       | 1        |
| Cleaning platform     | 1       | 1        |
| Big alcohol bottle    | 1       | 1        |
| Small alcohol bottle  | 1       | 1        |
| Jumper Cable 1m       | 3       | 3        |
| Coupler (plastic)     | 3       | 3        |
| Shoulder strap        | 1       | 1        |
| Lined with EVA        | 1       | 1        |
| High-end carrying bag | 1       | 1        |
| Product folding       | 3       | 3        |
| Microscope            | /       | 1        |
| One click cleaner     | /       | 2        |
| Cassette cleaner      | /       | 1        |

### **Products Display**

TLT-12E

TLT-15D