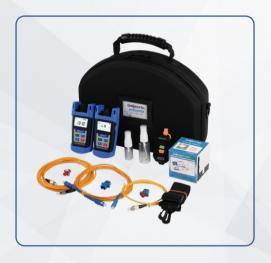

## Product configuration

| Product name          | TLT-12E | TLT -15D |
|-----------------------|---------|----------|
| Optical power meter   | 1       | 1        |
| Optical light source  | 1       | 1        |
| Visual fault locator  | 1       | 1        |
| Cleaning platform     | 1       | 1        |
| Big alcohol bottle    | 1       | 1        |
| Small alcohol bottle  | 1       | 1        |
| Jumper Cable 1m       | 3       | 3        |
| Coupler (plastic)     | 3       | 3        |
| Shoulder strap        | 1       | 1        |
| Lined with EVA        | 1       | 1        |
| High-end carrying bag | 1       | 1        |
| Product folding       | 3       | 3        |
| Microscope            | /       | 1        |
| One click cleaner     | /       | 2        |
| Cassette cleaner      | /       | 1        |

### **Products Display**

TLT-12E

TLT-15D