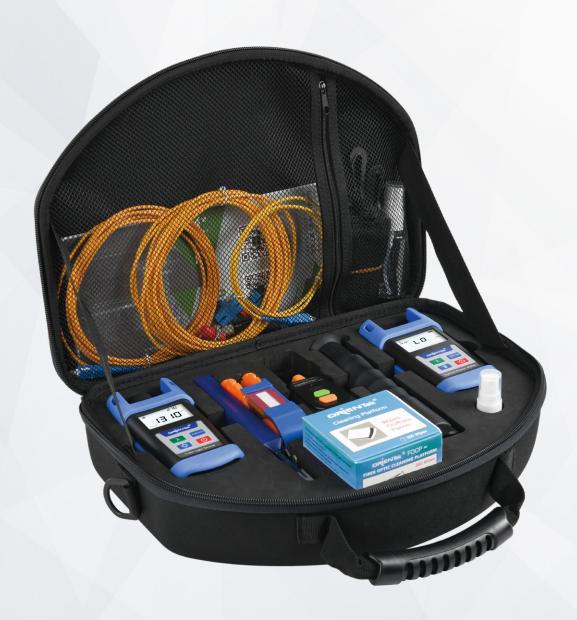

# TLT-12E/TLT-15D

Optical fiber loss test kit

Easy to carry

Anticollision

Quality assurance

High capacity

## Product description

Plastic handle, Ergonomic design arc, keep your hands comfortable.

The internal anti-collision design uses high-density sponge to isolate and protect tools.

Large internal capacity, complete product configuration.

External use EVA material, waterproof and wear-resistant.

### Product Features

- Ergonomics, snap-button design, not to squeeze your hands, comfortable and labor-saving.
- The built-in thickened pe5 can effectively fix the product and prevent collision and damage between instruments.
- High-density sponge lining protection, 5 meters drop resistance.

- Fiber end face cleaning and inspection, light source loss test.
- Waterproof, wear-resistant, thickened, shockproof, can be cross-carried and portable.
- Suitable for optical fiber construction, inspection and cleaning.

## Product configuration

| Product name          | TLT-12E | TLT -15D |
|-----------------------|---------|----------|
| Optical power meter   | 1       | 1        |
| Optical light source  | 1       | 1        |
| Visual fault locator  | 1       | 1        |
| Cleaning platform     | 1       | 1        |
| Big alcohol bottle    | 1       | 1        |
| Small alcohol bottle  | 1       | 1        |
| Jumper Cable 1m       | 3       | 3        |
| Coupler (plastic)     | 3       | 3        |
| Shoulder strap        | 1       | 1        |
| Lined with EVA        | 1       | 1        |
| High-end carrying bag | 1       | 1        |
| Product folding       | 3       | 3        |
| Microscope            | /       | 1        |
| One click cleaner     | /       | 2        |
| Cassette cleaner      | /       | 1        |