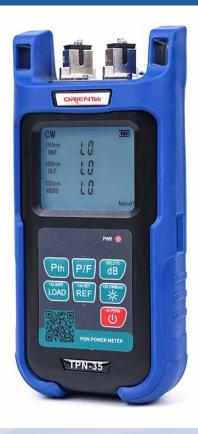

# **TPN-35**

**PON Optical Power Meter** 

## Key Features

- For PON Network Testing
- Providing simultaneous measurement for all three wavelengths on the fiber (1490nm, 1550nm,1310nm).
- Used in Burst mode measurement of 1310nm upstream.
- Test 3 wavelengths separately and simultaneously
- One-year warranty and Three-year recommended calibration interval

Backlight display

Plug and play

One key start

3 calibrated wavelengths

**Automatic** shutdown

Silica gel protect pads

Data storage

USB link