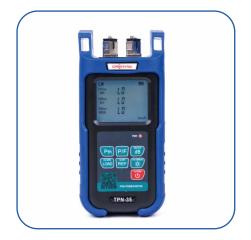

Backlight display

Plug and play

One key start

3 calibrated wavelengths

**Automatic** shutdown

Silica gel protect pads

Data storage

USB link

# PRODUCT FEATURES

TPN-35

Drop-proof

**Bracket** 

**Rubber Protect** 