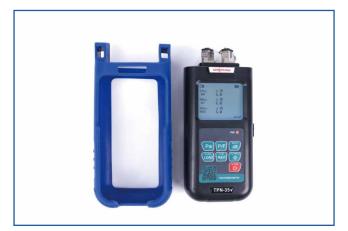

# PRODUCT FEATURES

TPN-35

Drop-proof

**Bracket** 

**Rubber Protect** 

### **Description**

**TPN-35** 

TPN-35 main body, USB LINE, warranty card, Uaser guide, SC Connectors, Cleaning swabs, Carry bag