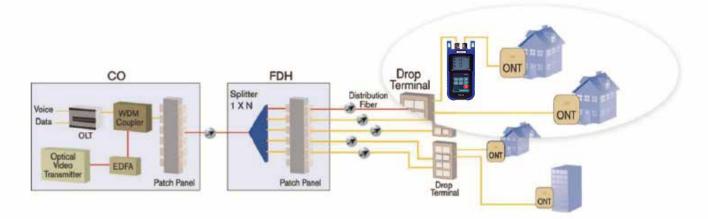

|           |           |     |           |     |
| Display                 | LED                                                                                     |           |           |     |           |     |
| Threshold Sets          | 12 configurable threshold sets with toolbox software                                    |           |           |     |           |     |
| Data Storage            | Store up to 1800 test results and built-in USB interface for file transfer and download |           |           |     |           |     |

### Standardar package

### **Description**

**TPN-35** 

TPN-35 main body, USB LINE, warranty card, Uaser guide, SC Connectors, Cleaning swabs, Carry bag

### **FTTH Networks**



### **PACKAGING DISPLAY:**







### **CONTACT US:**

NANJING ORIENTEK OPTICAL COMMUNICATION LTD.

### **HEAD OFFICE:**

Jianshan Industry Park, Liuhe District, Nanjing, Jiangsu, China

Web: www.orientekot.com
Mail: info@orientekot.com

#### **Export Control Regulations**

The products and/or technical information presented in this publication may be subject to the application of the Foreign Exchange and Foreign Trade Act and other related laws and regulations in China. In addition, the Export Administration Regulations (EAR) of the United States may be applicable. In cases where exporting or reexporting the products and/or technical information presented in this publication, customers are requested to follow the necessary procedures at their own responsibility and cost. Please contact