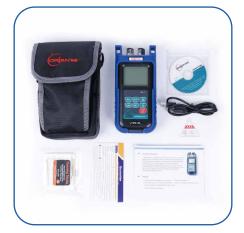

### Standardar package

### **Description**

**TPN-35** 

TPN-35 main body, USB LINE, warranty card, Uaser guide, SC Connectors, Cleaning swabs, Carry bag